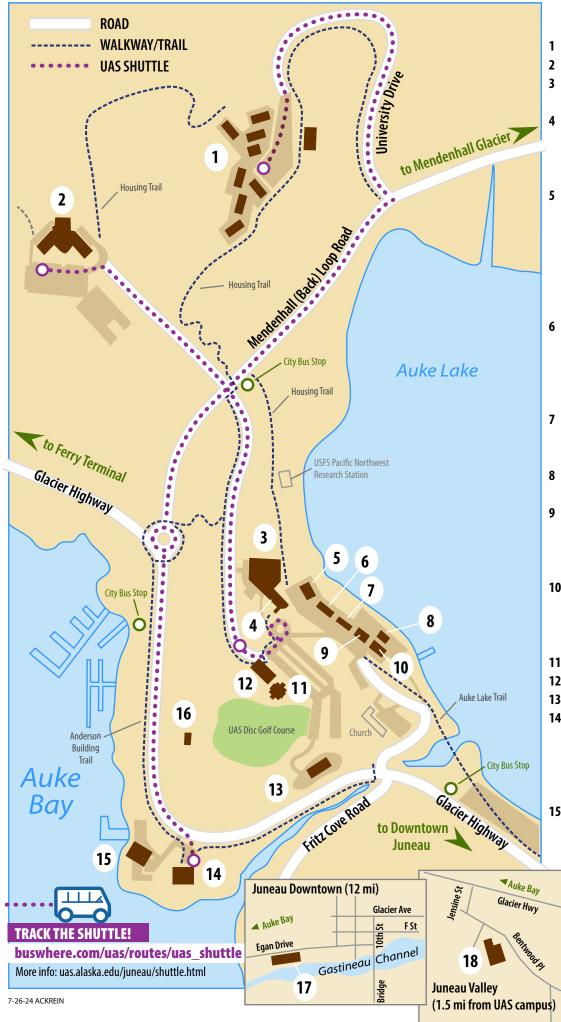

- 1 STUDENT HOUSING
- 2 REC CENTER 🐔
- 3 EGAN LIBRARY Learning Center, Writing Center, CELT
- 4 EGAN CLASSROOM WING UPPER LEVEL: Classrooms, Glacier View Room, Spike's Cafe LOWER LEVEL: Classrooms, Lecture Hall
- 5 MOURANT ♥ UPPER LEVEL: Lakeside Grill LOWER LEVEL♥: Advising, Career Services Ctr, Counseling, Disability Support, Health Services, Student Activities, Study Away, Native & Rural Student Ctr, PITAAS, Student Government
- 6 NOVATNEY
   UPPER LEVEL: Admissions, Registrar,
   Financial Aid, Bursar (Student Accounts),
   LOWER LEVEL: Arts & Sciences Advising,
   Creative Agency, Faculty Offices, HR, Title IX

  7 WHITEHEAD
- UPPER LEVEL: Faculty Offices LOWER LEVEL: Classrooms
- 8 HENDRICKSON ANNEX ⊄ School of Education
- 9 SOBOLEFF ♥ UPPER LEVEL: School of Arts & Sciences, Faculty Offices LOWER LEVEL ♥: Classrooms
- 10 HENDRICKSON BUILDING UPPER LEVEL: Advancement, Chancellor, Provost, & Business Offices LOWER LEVEL: IT Services, Classrooms
- 11 NOYES PAVILION
- 12 JOHN R. PUGH RESIDENCE HALL f
- **13 FACILITIES SERVICES**
- 14 ANDERSON UPPER LEVEL: Biology Labs, Classrooms, Genetics Lab MIDDLE LEVEL: Classrooms, Study Lounge LOWER LEVEL: Wet Labs
- 15 ÁAK'W TÁ HÍT ♥ UPPER LEVEL: Environmental Science Labs, Faculty Offices, Study Lounge
  - LOWER LEVEL: Classroom, SCUBA 16 FACILITY ANNEX
  - 17 TECHNICAL EDUCATION CENTER School of Career Education
  - 18 NATURAL SCIENCE RESEARCH LAB

🐔 ALL GENDER RESTROOM AVAILABLE