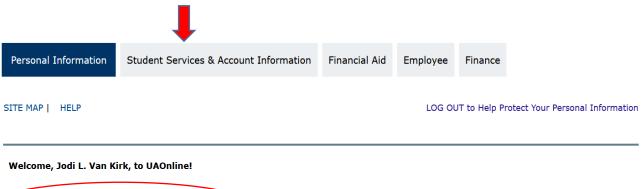

Student Services and Account Information
Apply for Admission, Register, View your academic records (Transcripts, Grades, etc.) and sign up for Direct Deposit Services

3. Scroll down the page and select Direct Deposit Services option under Student Services & Account Information tab.

### Student Services & Account Information

4. Select the option that fits your situation, First time setup, view, change, reactivation or delete the direct deposit information.

# **Direct Deposit Services**

Direct deposit enrollment allows for any payment to be deposited into your personal checking or saving account. Examples of the types of payments are financial aid, student refunds, travel reimbursement, etc.