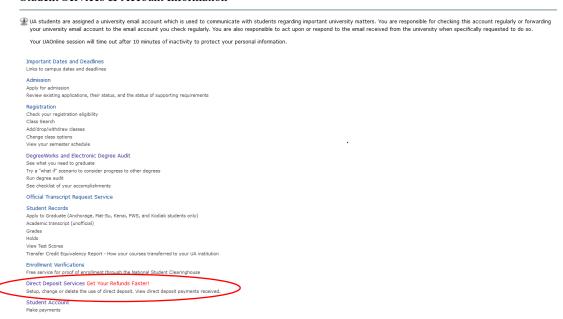

## Select one of the following choices:

First time setup of direct deposit
View your direct deposit setup
Change your direct deposit account
Reactivate existing direct deposit account
Delete the use of direct deposit
Change your direct deposit email address
Review your direct deposits