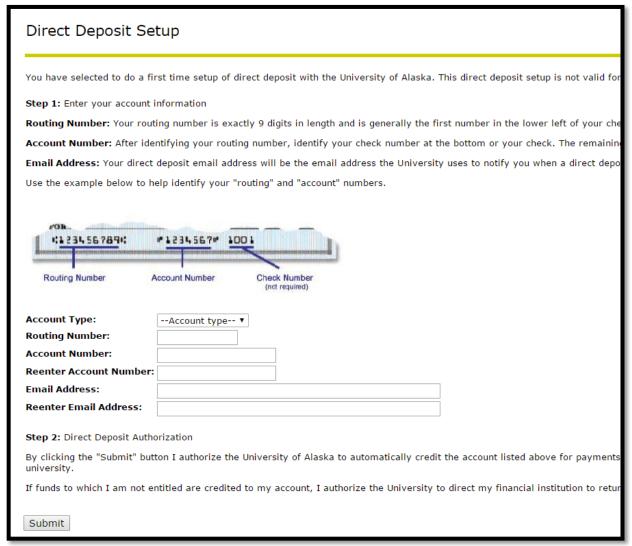

5. Enter bank account number, routing number and your email address. Verify the information matches your banking information and submit. It will take approximately 2 business days after enrollment for the direct deposit setup to be complete.